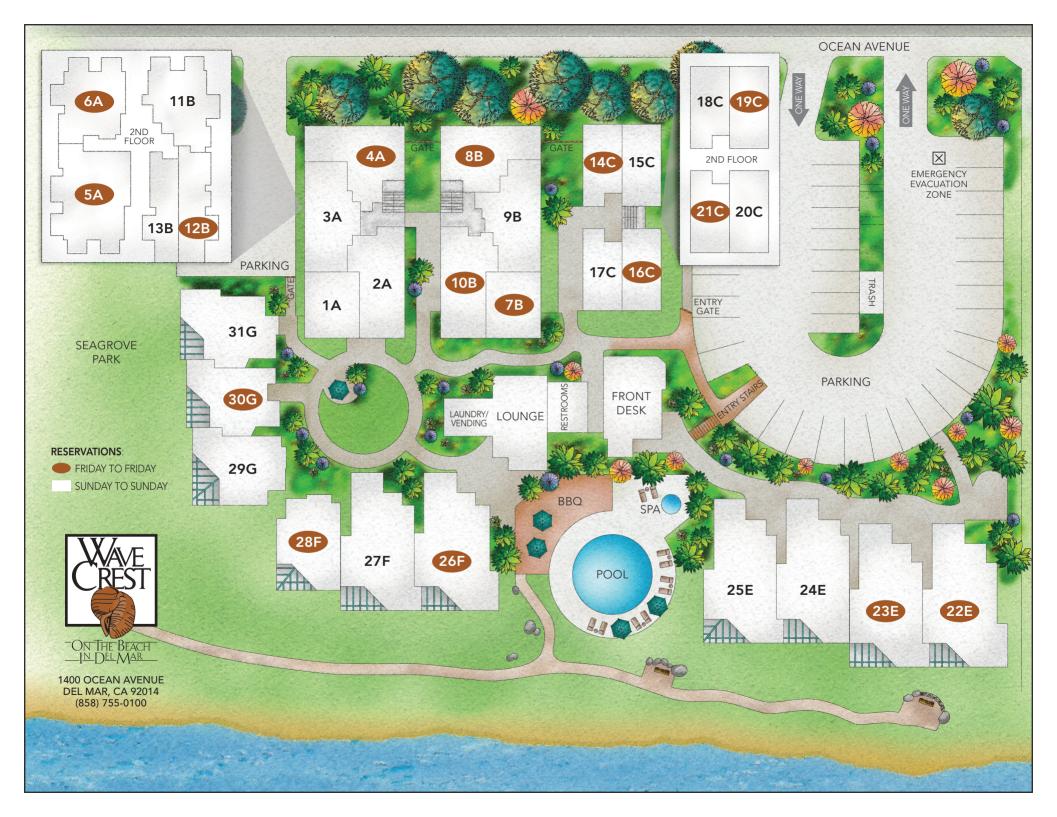

#### For Surf Season Full Week Use Periods 2025/2026 Use Year (September 12, 2025 – July 19, 2026)

| The Use Periods for These Suites Begin and End: Friday |                                                                                                                                      |  |
|--------------------------------------------------------|--------------------------------------------------------------------------------------------------------------------------------------|--|
| Studio:<br>One Bedroom:<br>Two Bedroom:                | 7B, 12B, 14C, 16C, 19C, 21C<br>4A, 6A, 8B, 10B, 28F, 30G<br>5A*, 22E, 23E, 26F<br>Note: 5A has one (1) bathroom only and is upstairs |  |
| The Use Periods for These Suites Begin and End: Sunday |                                                                                                                                      |  |

| Studio:      | 1A, 13B, 15C, 17C, 18C, 20C |
|--------------|-----------------------------|
| One Bedroom: | 2A, 3A, 9B, 11B, 29G, 31G   |
| Two Bedroom: | 24E, 25E, 27F               |

All Reservations will be processed randomly, from either Red or Blue groups. Reservations will begin according to the following timelines:

| (Please list in order of preference for appropriate unit type) |                                                            |  |
|----------------------------------------------------------------|------------------------------------------------------------|--|
| Studio                                                         | 1 Bedroom                                                  |  |
| Fri-Fri:7B12B14C16C19C21C                                      | Fri-Fri:4A6A8B10B28F30G                                    |  |
| Sun-Sun:1A13B15C17C18C20C                                      | Sun-Sun:2A3A9B11B29G31G                                    |  |
| Note: All C Units have Murphy Beds                             |                                                            |  |
| 2 Bedroom                                                      | It is more important to fulfill my requested (select one): |  |
| Fri-Fri:5A*22E23E26F                                           | Date/Week Number                                           |  |
| Sun-Sun:24E25E27F                                              |                                                            |  |
| Note: 5A has one (1) bathroom only and is upstairs             |                                                            |  |